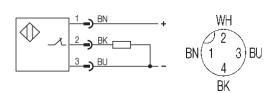

## **Electrical Data**

| Current type                        | DC              |
|-------------------------------------|-----------------|
| Wiring                              | 3-Wire          |
| switching function                  | normally-closed |
| Output signal                       | PNP             |
| Rated opertional voltage            | 24 DCV          |
| Rated opertional current            | 130mA           |
| Supply voltage                      | 1030 DCV        |
| Ripple                              | ≤ 15%           |
| max. switching frequency            | 200Hz           |
| No-load supply current              | ≤ 8/≤ 25mA      |
| Off-state current                   | ≤ 80µA          |
| Voltage drop                        | ≤ 3.5/-V        |
| Short circuit protection            | yes             |
| Protected against polarity reversal | yes             |