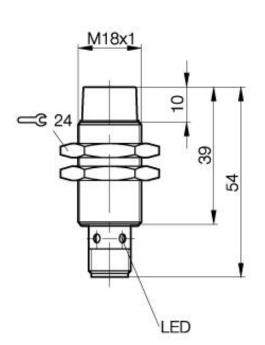

## **Inductive Sensors** BES 516-3026-E5-Y-S 4 M18x1 x 54 normally-closed Sn=8mm unshielded

## **Mechanical Data**

Measurements BxHxT or DxT M18x1 x 54mm Housing material Nickel plated brass Material of sensing face Degree of protection PA 12 IP67IP Connector S4 (M12) Connection Schock: Halfsinus, 30 gn, 11ms Vibration: 55 Hz, 1mm Amplitude, 3 x 30 Minutes